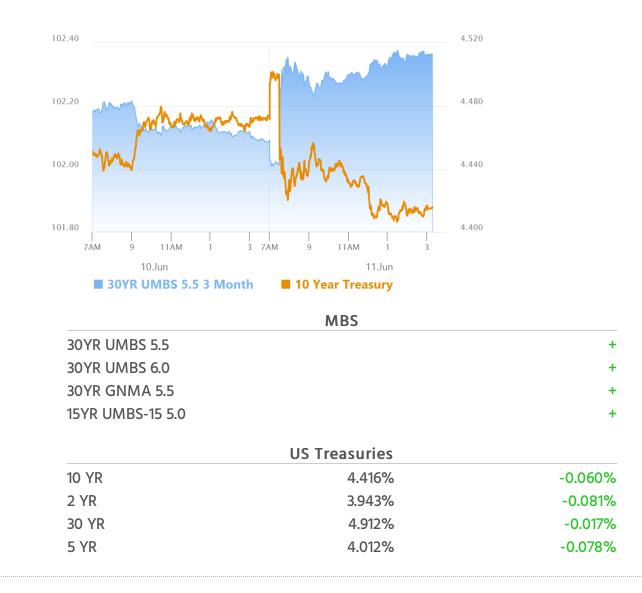

### Nice Rally on Data and Auction Results

MBS Recap Matthew Graham | 4:16 PM

Wednesday ended up being a straightforward session for bonds with a large CPI beat prompting a decently swift rally in the bond market. Shorter maturities did the best--also logical considering the proximity to the Fed Funds Rate and the fact that Fed rate expectations rallied 8+ bps. But longer maturities got a bit more love after a well-received 10yr Treasury auction at 1pm. Respectable results on a day where bonds are already rallying are all the more respectable. With that, bonds hit new low yields for the day (MBS hit new highs) and neither strayed far after that.

#### Market Movement Recap

- 08:44 AM 10yr yields are down 3.7bps at 4.439 and MBS are up a quick quarter point.
- 01:03 PM Decent 10yr auction considering the AM rally. Bonds improving slightly as a result. 10yr down 5.6bps at 4.42 and MBS up 11 ticks (.34).
- 04:01 PM Near best levels in final hour. MBS up 3/8ths and 10yr down 6.1bps at 4.415

#### Lock / Float Considerations

Bonds were refreshingly willing to respond to a big enough beat in CPI. After that, 10yr auction strength helped reinforce a generally supportive backdrop market by recent overhead 10yr yield highs (4.46-ish). If Thursday's PPI confirms the disinflationary momentum to the same extent, we could see an additional reaction, though not likely as big. The more relevant lock/float consideration is that many lenders are noticeably conservative relative to MBS and recent rate sheets (June 4th and 5th are good baselines). This is sometimes seen as an opportunity for risk-tolerant floaters, but it assumes bonds hold gains on Thursday, and that assumes PPI plays ball like CPI (and that's a coin toss).