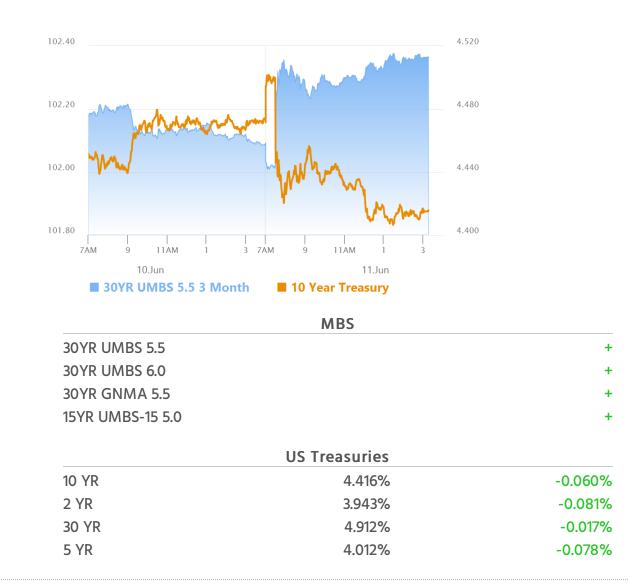

# Nice Rally on Data and Auction Results

MBS Recap Matthew Graham | 4:16 PM

Wednesday ended up being a straightforward session for bonds with a large CPI beat prompting a decently swift rally in the bond market. Shorter maturities did the best--also logical considering the proximity to the Fed Funds Rate and the fact that Fed rate expectations rallied 8+ bps. But longer maturities got a bit more love after a well-received 10yr Treasury auction at 1pm. Respectable results on a day where bonds are already rallying are all the more respectable. With that, bonds hit new low yields for the day (MBS hit new highs) and neither strayed far after that.

### Market Movement Recap

- 08:44 AM 10yr yields are down 3.7bps at 4.439 and MBS are up a quick quarter point.
- 01:03 PM Decent 10yr auction considering the AM rally. Bonds improving slightly as a result. 10yr down 5.6bps at 4.42 and MBS up 11 ticks (.34).
- 04:01 PM Near best levels in final hour. MBS up 3/8ths and 10yr down 6.1bps at 4.415

### Lock / Float Considerations

Bonds were refreshingly willing to respond to a big enough beat in CPI. After that, 10yr auction strength helped reinforce a generally supportive backdrop market by recent overhead 10yr yield highs (4.46-ish). If Thursday's PPI confirms the disinflationary momentum to the same extent, we could see an additional reaction, though not likely as big. The more relevant lock/float consideration is that many lenders are noticeably conservative relative to MBS and recent rate sheets (June 4th and 5th are good baselines). This is sometimes seen as an opportunity for risk-tolerant floaters, but it assumes bonds hold gains on Thursday, and that assumes PPI plays ball like CPI (and that's a coin toss).