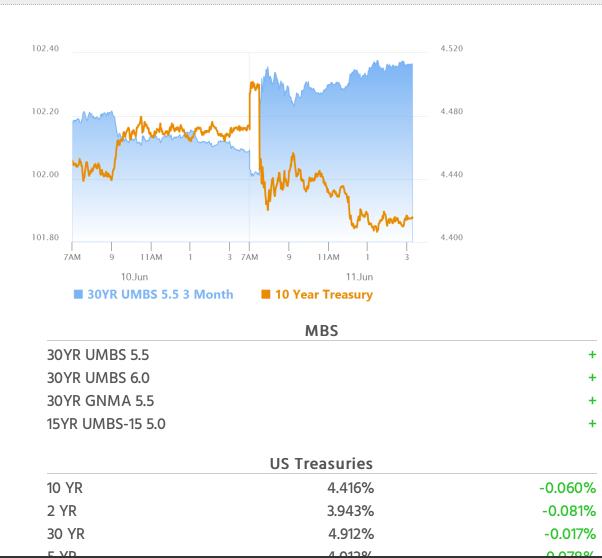

# Nice Rally on Data and Auction Results

MBS Recap Matthew Graham | 4:16 PM

Wednesday ended up being a straightforward session for bonds with a large CPI beat prompting a decently swift rally in the bond market. Shorter maturities did the best--also logical considering the proximity to the Fed Funds Rate and the fact that Fed rate expectations rallied 8+ bps. But longer maturities got a bit more love after a well-received 10yr Treasury auction at 1pm. Respectable results on a day where bonds are already rallying are all the more respectable. With that, bonds hit new low yields for the day (MBS hit new highs) and neither strayed far after that.

#### Market Movement Recap

- 08:44 AM 10yr yields are down 3.7bps at 4.439 and MBS are up a quick quarter point.
- 01:03 PM Decent 10yr auction considering the AM rally. Bonds improving slightly as a result. 10yr down 5.6bps at 4.42 and MBS up 11 ticks (.34).
- 04:01 PM Near best levels in final hour. MBS up 3/8ths and 10yr down 6.1bps at 4.415

### Lock / Float Considerations

Bonds were refreshingly willing to respond to a big enough beat in CPI. After that, 10yr auction strength helped reinforce a generally supportive backdrop market by recent overhead 10yr yield highs (4.46-ish). If Thursday's PPI confirms the disinflationary momentum to the same extent, we could see an additional reaction, though not likely as big. The more relevant lock/float consideration is that many