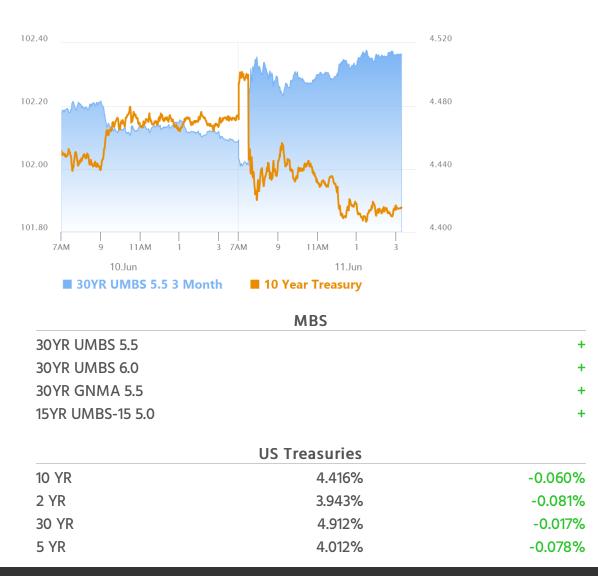

# Nice Rally on Data and Auction Results

MBS Recap Matthew Graham | 4:16 PM

Wednesday ended up being a straightforward session for bonds with a large CPI beat prompting a decently swift rally in the bond market. Shorter maturities did the best--also logical considering the proximity to the Fed Funds Rate and the fact that Fed rate expectations rallied 8+ bps. But longer maturities got a bit more love after a well-received 10yr Treasury auction at 1pm. Respectable results on a day where bonds are already rallying are all the more respectable. With that, bonds hit new low yields for the day (MBS hit new highs) and neither strayed far after that.

## Market Movement Recap

08:44 AM 10yr yields are down 3.7bps at 4.439 and MBS are up a quick quarter point.

- 01:03 PM Decent 10yr auction considering the AM rally. Bonds improving slightly as a result. 10yr down 5.6bps at 4.42 and MBS up 11 ticks (.34).
- 04:01 PM Near best levels in final hour. MBS up 3/8ths and 10yr down 6.1bps at 4.415

## Lock / Float Considerations

Bonds were refreshingly willing to respond to a big enough beat in CPI. After that, 10yr auction strength helped reinforce a generally supportive backdrop market by recent overhead 10yr yield highs (4.46-ish). If Thursday's PPI confirms the disinflationary momentum to the same extent, we could see an additional reaction, though not likely as big. The more relevant lock/float consideration is that many lenders are noticeably conservative relative to MBS and recent rate sheets (June 4th and 5th are good