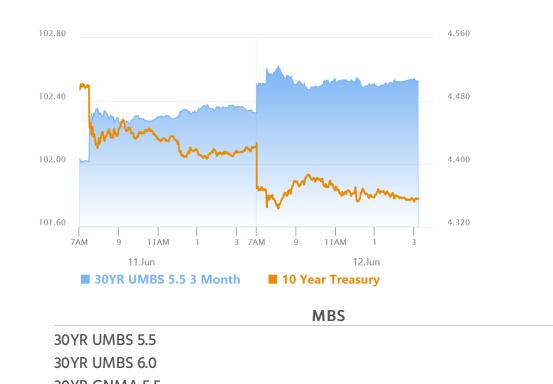

#### Market Movement Recap

- 08:36 AM MBS up a quarter point and 10yr down 6.2bps at 4.362 (most of these gains were before the data).
- 01:24 PM No sustained improvement despite decent 30yr auction. MBS up 9 ticks (.28) and 10yr down 5.5bps at 4.368
- 04:12 PM Heading out close enough to best levels with MBS up 9 ticks (.28) and 10yr yields down 6.7bps at 4.356

## Lock / Float Considerations

Bonds were refreshingly willing to respond to a big enough beat in CPI. After that, 10yr auction strength helped reinforce a generally supportive backdrop market by recent overhead 10yr yield highs (4.46-ish). If Thursday's PPI confirms the disinflationary momentum to the same extent, we could see an additional reaction, though not likely as big. The more relevant lock/float consideration is that many lenders are noticeably conservative relative to MBS and recent rate sheets (June 4th and 5th are good baselines). This is sometimes seen as an opportunity for risk-tolerant floaters, but it assumes bonds hold gains on Thursday, and that assumes PPI plays ball like CPI (and that's a coin toss).