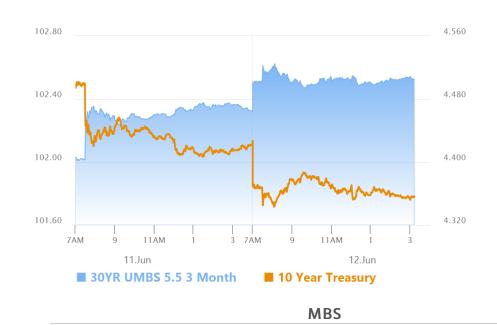

# Thursday's Data Offered No Objection to Overnight Rally

MBS Recap Matthew Graham | 4:13 PM

Thursday's PPI was just as tame as Wednesday's CPI and, for a moment, it looked like bonds were going to offer an encore performance of the post-CPI rally. But in Thursday's case, bonds had already rallied nearly that much in the overnight session. We're inclined to view this through the lens of Thursday's data standing aside for the momentum created by Wednesday's data. In other words, CPI prompted a lead-off rally and PPI didn't push back in the other direction. We can also give some credit to Jobless Claims where the continued claim number pushed up to another cycle high. Yields didn't stray far from where they were 10 minutes after the morning's data.

#### Market Movement Recap

- 08:36 AM MBS up a quarter point and 10yr down 6.2bps at 4.362 (most of these gains were before the data).
- 01:24 PM No sustained improvement despite decent 30yr auction. MBS up 9 ticks (.28) and 10yr down 5.5bps at 4.368
- 04:12 PM Heading out close enough to best levels with MBS up 9 ticks (.28) and 10yr yields down 6.7bps at 4.356