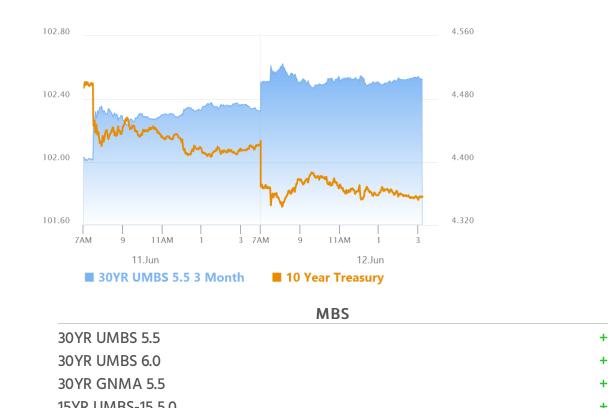

# Thursday's Data Offered No Objection to Overnight Rally

MBS Recap Matthew Graham | 4:13 PM

Thursday's PPI was just as tame as Wednesday's CPI and, for a moment, it looked like bonds were going to offer an encore performance of the post-CPI rally. But in Thursday's case, bonds had already rallied nearly that much in the overnight session. We're inclined to view this through the lens of Thursday's data standing aside for the momentum created by Wednesday's data. In other words, CPI prompted a lead-off rally and PPI didn't push back in the other direction. We can also give some credit to Jobless Claims where the continued claim number pushed up to another cycle high. Yields didn't stray far from where they were 10 minutes after the morning's data.

#### Market Movement Recap

- 08:36 AM MBS up a quarter point and 10yr down 6.2bps at 4.362 (most of these gains were before the data).
- 01:24 PM No sustained improvement despite decent 30yr auction. MBS up 9 ticks (.28) and 10yr down 5.5bps at 4.368
- 04:12 PM Heading out close enough to best levels with MBS up 9 ticks (.28) and 10yr yields down 6.7bps at 4.356

### Lock / Float Considerations

Bonds were refreshingly willing to respond to a big enough beat in CPI. After that, 10yr auction strength helped reinforce a generally supportive backdrop market by recent overhead 10yr yield highs (4.46-ish). If Thursday's PPI confirms the disinflationary momentum to the same extent, we could see an additional reaction, though not likely as big. The more relevant lock/float consideration is that many lenders are noticeably conservative relative to MBS and recent rate sheets (June 4th and 5th are good baselines). This is sometimes seen as an opportunity for risk-tolerant floaters, but it assumes bonds hold gains on Thursday, and that assumes PPI plays ball like CPI (and that's a coin toss).