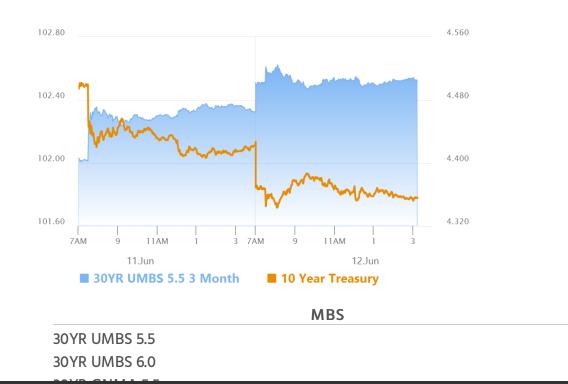

# Thursday's Data Offered No Objection to Overnight Rally

MBS Recap Matthew Graham | 4:13 PM

Thursday's PPI was just as tame as Wednesday's CPI and, for a moment, it looked like bonds were going to offer an encore performance of the post-CPI rally. But in Thursday's case, bonds had already rallied nearly that much in the overnight session. We're inclined to view this through the lens of Thursday's data standing aside for the momentum created by Wednesday's data. In other words, CPI prompted a lead-off rally and PPI didn't push back in the other direction. We can also give some credit to Jobless Claims where the continued claim number pushed up to another cycle high. Yields didn't stray far from where they were 10 minutes after the morning's data.

### Market Movement Recap

- 08:36 AM MBS up a quarter point and 10yr down 6.2bps at 4.362 (most of these gains were before the data).
- 01:24 PM No sustained improvement despite decent 30yr auction. MBS up 9 ticks (.28) and 10yr down 5.5bps at 4.368
- 04:12 PM Heading out close enough to best levels with MBS up 9 ticks (.28) and 10yr yields down 6.7bps at 4.356

# Lock / Float Considerations

Bonds were refreshingly willing to respond to a big enough beat in CPI. After that, 10yr auction strength helped reinforce a generally supportive backdrop market by recent overhead 10yr yield highs (4.46-ish). If Thursday's PPI confirms the disinflationary momentum to the same extent, we could see an additional reaction, though not likely as big. The more relevant lock/float consideration is that many lenders are noticeably conservative relative to MBS and recent rate sheets (June 4th and 5th are good baselines). This is sometimes seen as an opportunity for risk-tolerant floaters, but it assumes bonds hold gains on Thursday, and that assumes PPI plays ball like CPI (and that's a coin toss).