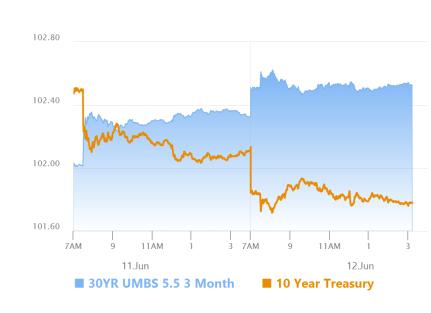

# Market Movement Recap

- 08:36 AM MBS up a quarter point and 10yr down 6.2bps at 4.362 (most of these gains were before the data).
- 01:24 PM No sustained improvement despite decent 30yr auction. MBS up 9 ticks (.28) and 10yr down 5.5bps at 4.368
- 04:12 PM Heading out close enough to best levels with MBS up 9 ticks (.28) and 10yr yields down 6.7bps at 4.356

## Lock / Float Considerations

Bonds were refreshingly willing to respond to a big enough beat in CPI. After that, 10yr auction strength helped reinforce a generally supportive backdrop market by recent overhead 10yr yield highs (4.46-ish). If Thursday's PPI confirms the disinflationary momentum to the same extent, we could see an additional reaction, though not likely as big. The more relevant lock/float consideration is that many lenders are noticeably conservative relative to MBS and recent rate sheets (June 4th and 5th are good baselines). This is sometimes seen as an opportunity for risk-tolerant floaters, but it assumes bonds hold gains on Thursday, and that assumes PPI plays ball like CPI (and that's a coin toss).