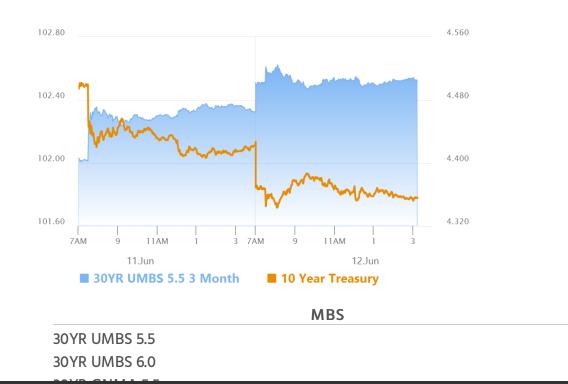

# Thursday's Data Offered No Objection to Overnight Rally

MBS Recap Matthew Graham | 4:13 PM

Thursday's PPI was just as tame as Wednesday's CPI and, for a moment, it looked like bonds were going to offer an encore performance of the post-CPI rally. But in Thursday's case, bonds had already rallied nearly that much in the overnight session. We're inclined to view this through the lens of Thursday's data standing aside for the momentum created by Wednesday's data. In other words, CPI prompted a lead-off rally and PPI didn't push back in the other direction. We can also give some credit to Jobless Claims where the continued claim number pushed up to another cycle high. Yields didn't stray far from where they were 10 minutes after the morning's data.

### Market Movement Recap

- 08:36 AM MBS up a quarter point and 10yr down 6.2bps at 4.362 (most of these gains were before the data).
- 01:24 PM No sustained improvement despite decent 30yr auction. MBS up 9 ticks (.28) and 10yr down 5.5bps at 4.368
- 04:12 PM Heading out close enough to best levels with MBS up 9 ticks (.28) and 10yr yields down 6.7bps at 4.356