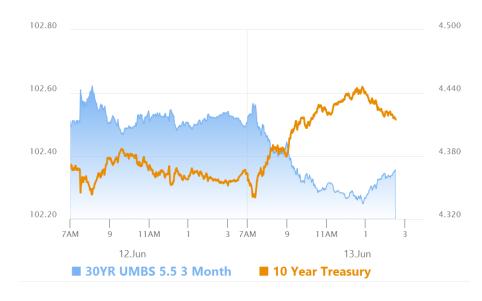

## Market Movement Recap

- 09:09 AM Roughly unchanged overnight and losing ground early. MBS down just over an eighth and 10yr up 2.3bps at 4.387
- 11:33 AM steady selling all morning. MBS down 10 ticks (.31) and 10yr up 6.2bps at 4.425

- 10yr yields are now up 8bps on the day at 4.443 and MBS are down nearly 3/8ths of a point
- 03:24 PM Worst seems to be over for selling. Still weaker though with MBS down 9 ticks (.28) and 10yr up 5.2bps at 4.416