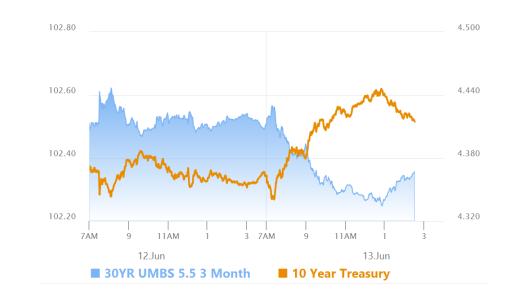

## Market Movement Recap

- 09:09 AM Roughly unchanged overnight and losing ground early. MBS down just over an eighth and 10yr up 2.3bps at 4.387
- 11:33 AM steady selling all morning. MBS down 10 ticks (.31) and 10yr up 6.2bps at 4.425

- 01:37 PM 10yr yields are now up 8bps on the day at 4.443 and MBS are down nearly 3/8ths of a point
- 03:24 PM Worst seems to be over for selling. Still weaker though with MBS down 9 ticks (.28) and 10yr up 5.2bps at 4.416