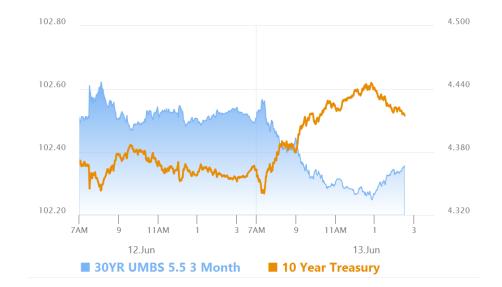

#### Market Movement Recap

09:09 AM Roughly unchanged overnight and losing ground early. MBS down just over an eighth and 10yr up 2.3bps at 4.387

### 11:33 AM steady selling all morning. MBS down 10 ticks (.31) and 10yr up 6.2bps at 4.425

- 01:37 PM 10yr yields are now up 8bps on the day at 4.443 and MBS are down nearly 3/8ths of a point
- 03:24 PM Worst seems to be over for selling. Still weaker though with MBS down 9 ticks (.28) and 10yr up 5.2bps at 4.416

#### **MBS & Treasury Markets**

© MBS Live, LLC. All rights reserved. This newsletter is a service of MBS Live.

|                  | MBS                     |                    |
|------------------|-------------------------|--------------------|
| 30YR UMBS 5.5    |                         |                    |
| 30YR UMBS 6.0    |                         |                    |
| 30YR GNMA 5.5    |                         |                    |
| 15YR UMBS-15 5.0 |                         |                    |
|                  |                         |                    |
|                  | US Treasuries           |                    |
| 10 YR            | US Treasuries<br>4.415% | +0.051%            |
| 10 YR<br>2 YR    |                         | +0.051%<br>+0.043% |
|                  | 4.415%                  |                    |