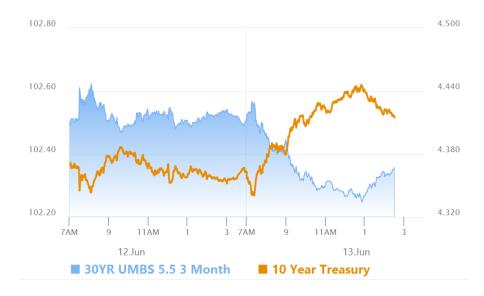

## Market Movement Recap

- 09:09 AM Roughly unchanged overnight and losing ground early. MBS down just over an eighth and 10yr up 2.3bps at 4.387
- 11:33 AM steady selling all morning. MBS down 10 ticks (.31) and 10yr up 6.2bps at 4.425

- 10yr yields are now up 8bps on the day at 4.443 and MBS are down nearly 3/8ths of a point
- 03:24 PM Worst seems to be over for selling. Still weaker though with MBS down 9 ticks (.28) and 10yr up 5.2bps at 4.416