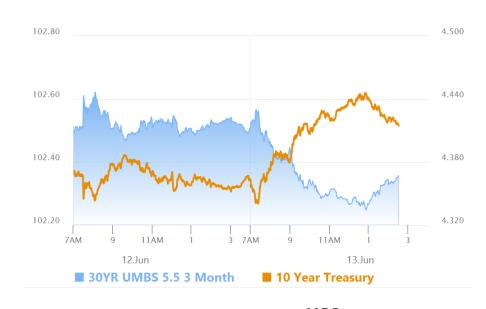

## Market Movement Recap

- 09:09 AM Roughly unchanged overnight and losing ground early. MBS down just over an eighth and 10yr up 2.3bps at 4.387
- 11:33 AM steady selling all morning. MBS down 10 ticks (.31) and 10yr up 6.2bps at 4.425
- 01:37 PM 10yr yields are now up 8bps on the day at 4.443 and MBS are down nearly 3/8ths of a point

03:24 PM Worst seems to be over for selling. Still weaker though with MBS down 9 ticks (.28) and 10yr up 5.2bps at 4.416

## **MBS & Treasury Markets**

MBS

#### 30YR UMBS 5.5

© MBS Live, LLC. All rights reserved. This newsletter is a service of MBS Live.

30YR UMBS 6.0 30YR GNMA 5.5 15YR UMBS-15 5.0

| US Treasuries |        |         |  |  |  |  |
|---------------|--------|---------|--|--|--|--|
| 10 YR         | 4.415% | +0.051% |  |  |  |  |
| 2 YR          | 3.953% | +0.043% |  |  |  |  |
| 30 YR         | 4.909% | +0.063% |  |  |  |  |
| 5 YR          | 4.013% | +0.043% |  |  |  |  |