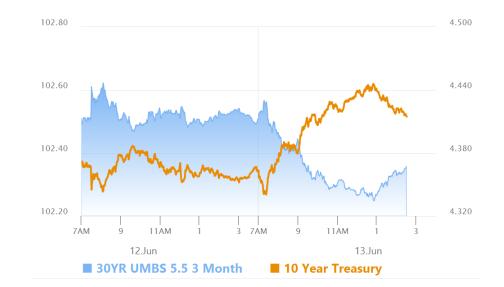

#### Market Movement Recap

09:09 AM Roughly unchanged overnight and losing ground early. MBS down just over an eighth and 10yr up 2.3bps at 4.387

## 11:33 AM steady selling all morning. MBS down 10 ticks (.31) and 10yr up 6.2bps at 4.425

- 01:37 PM 10yr yields are now up 8bps on the day at 4.443 and MBS are down nearly 3/8ths of a point
- 03:24 PM Worst seems to be over for selling. Still weaker though with MBS down 9 ticks (.28) and 10yr up 5.2bps at 4.416