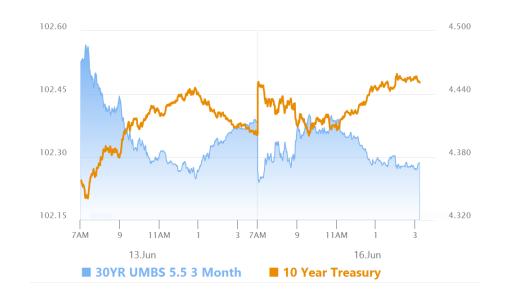

## Token Weakness Without a Cause

MBS Recap Matthew Graham | 4:14 PM

Sometimes bonds rally or sell-off for no apparent reason, or at least for no reason that can be easily proven. That's been the case on each of the past two sessions with 30yr yields moving almost 10bps higher between the two of them. Geopolitical motivations have been nonexistent despite some efforts to link oil price concerns to bond weakness (not a solid thesis right now). Fiscal concerns may be having some small effect behind the scenes, but they're hard to substantiate based on the available headlines. The easiest approach would be to continue to classify the market as rangebound, in which case a pull-back makes sense given the lower yields seen last Thursday--especially with bigger ticket data/events over the next two days.

#### Market Movement Recap

- <sup>09:48</sup> AM Choppy and slightly weaker overnight, but sideways and holding ground since then. MBS down 2 ticks (.06) and 10yr up 2.4 bps at 4.426
- O1:47 PM After a decent rally into 10:30am, MBS are down an eighth from highs and 3 ticks (.09) on the day. 10yr up 4.6bps at 4.446
- 03:50 PM Heading out near weakest levels with MBS down an eighth on the day and 10yr yields up 5.3bps at 4.454