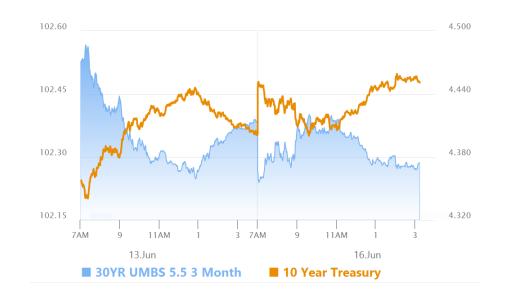

### Token Weakness Without a Cause

MBS Recap Matthew Graham | 4:14 PM

Sometimes bonds rally or sell-off for no apparent reason, or at least for no reason that can be easily proven. That's been the case on each of the past two sessions with 30yr yields moving almost 10bps higher between the two of them. Geopolitical motivations have been nonexistent despite some efforts to link oil price concerns to bond weakness (not a solid thesis right now). Fiscal concerns may be having some small effect behind the scenes, but they're hard to substantiate based on the available headlines. The easiest approach would be to continue to classify the market as rangebound, in which case a pull-back makes sense given the lower yields seen last Thursday--especially with bigger ticket data/events over the next two days.