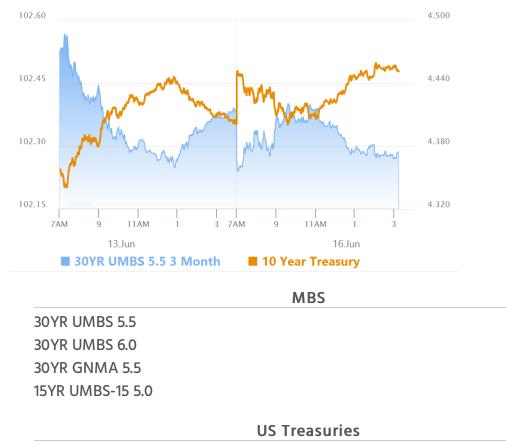

## Token Weakness Without a Cause

MBS Recap Matthew Graham | 4:14 PM

Sometimes bonds rally or sell-off for no apparent reason, or at least for no reason that can be easily proven. That's been the case on each of the past two sessions with 30yr yields moving almost 10bps higher between the two of them. Geopolitical motivations have been nonexistent despite some efforts to link oil price concerns to bond weakness (not a solid thesis right now). Fiscal concerns may be having some small effect behind the scenes, but they're hard to substantiate based on the available headlines. The easiest approach would be to continue to classify the market as rangebound, in which case a pull-back makes sense given the lower yields seen last Thursday--especially with bigger ticket data/events over the next two days.

#### Market Movement Recap

- 09:48 AM Choppy and slightly weaker overnight, but sideways and holding ground since then. MBS down 2 ticks (.06) and 10yr up 2.4 bps at 4.426
- 01:47 PM After a decent rally into 10:30am, MBS are down an eighth from highs and 3 ticks (.09) on the day. 10yr up 4.6bps at 4.446
- 03:50 PM Heading out near weakest levels with MBS down an eighth on the day and 10yr yields up 5.3bps at 4.454