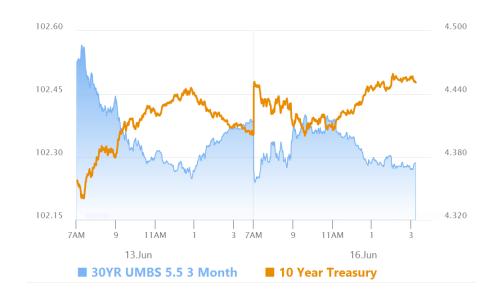

#### Market Movement Recap

- 09:48 AM Choppy and slightly weaker overnight, but sideways and holding ground since then. MBS down 2 ticks (.06) and 10yr up 2.4 bps at 4.426
- O1:47 PM After a decent rally into 10:30am, MBS are down an eighth from highs and 3 ticks (.09) on the day. 10yr up 4.6bps at 4.446
- 03:50 PM Heading out near weakest levels with MBS down an eighth on the day and 10yr yields up 5.3bps at 4.454

#### Lock / Float Considerations

Bonds have done what they need to do in order to maintain the prevailing range. This reinforces just how challenging it will be for data to justify a meaningful rate rally (and that it will likely need to be employment data rather than persistently tame inflation). Bond weakness on Friday and Monday make for a more neutral approach to this week's big ticket events, but those events are nonetheless capable of prompting a reaction in either direction.