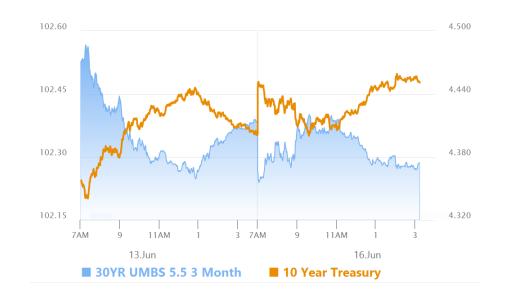

#### Market Movement Recap

- <sup>09:48</sup> AM Choppy and slightly weaker overnight, but sideways and holding ground since then. MBS down 2 ticks (.06) and 10yr up 2.4 bps at 4.426
- O1:47 PM After a decent rally into 10:30am, MBS are down an eighth from highs and 3 ticks (.09) on the day. 10yr up 4.6bps at 4.446
- 03:50 PM Heading out near weakest levels with MBS down an eighth on the day and 10yr yields up 5.3bps at 4.454

#### Lock / Float Considerations

Bonds have done what they need to do in order to maintain the prevailing range. This reinforces just how challenging it will be for data to justify a meaningful rate rally (and that it will likely need to be employment data rather than persistently tame inflation). Bond weakness on Friday and Monday make for a more neutral approach to this week's big ticket events, but those events are nonetheless capable of prompting a reaction in either direction.