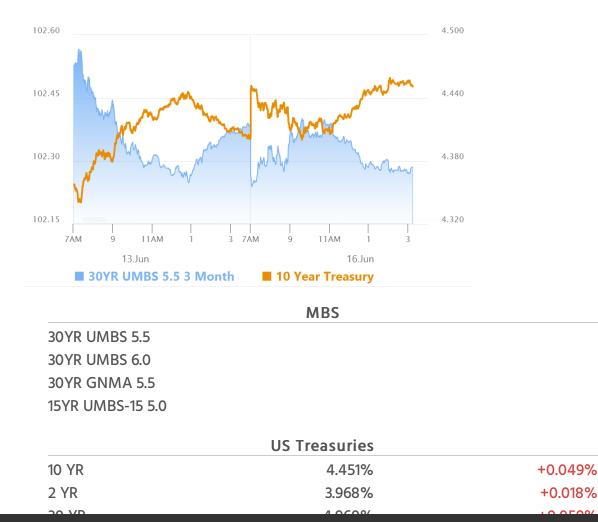

#### Market Movement Recap

- 09:48 AM Choppy and slightly weaker overnight, but sideways and holding ground since then. MBS down 2 ticks (.06) and 10yr up 2.4 bps at 4.426
- 01:47 PM After a decent rally into 10:30am, MBS are down an eighth from highs and 3 ticks (.09) on the day. 10yr up 4.6bps at 4.446
- 03:50 PM Heading out near weakest levels with MBS down an eighth on the day and 10yr yields up 5.3bps at 4.454

## Lock / Float Considerations

Bonds have done what they need to do in order to maintain the prevailing range. This reinforces just

how challenging it will be for data to justify a meaningful rate rally (and that it will likely need to be employment data rather than persistently tame inflation). Bond weakness on Friday and Monday make for a more neutral approach to this week's big ticket events, but those events are nonetheless capable of prompting a reaction in either direction.