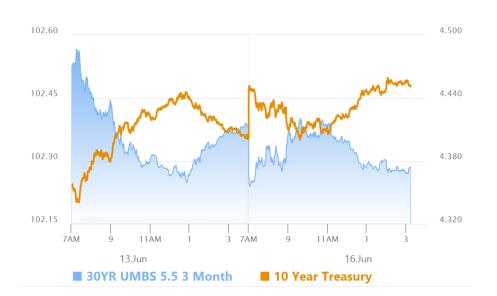

## Token Weakness Without a Cause

MBS Recap Matthew Graham | 4:14 PM

Sometimes bonds rally or sell-off for no apparent reason, or at least for no reason that can be easily proven. That's been the case on each of the past two sessions with 30yr yields moving almost 10bps higher between the two of them. Geopolitical motivations have been nonexistent despite some efforts to link oil price concerns to bond weakness (not a solid thesis right now). Fiscal concerns may be having some small effect behind the scenes, but they're hard to substantiate based on the available headlines. The easiest approach would be to continue to classify the market as rangebound, in which case a pull-back makes sense given the lower yields seen last Thursday--especially with bigger ticket data/events over the next two days.

#### Market Movement Recap

- 09:48 AM Choppy and slightly weaker overnight, but sideways and holding ground since then. MBS down 2 ticks (.06) and 10yr up 2.4 bps at 4.426
- 01:47 PM After a decent rally into 10:30am, MBS are down an eighth from highs and 3 ticks (.09) on the day. 10yr up 4.6bps at 4.446
- 03:50 PM Heading out near weakest levels with MBS down an eighth on the day and 10yr yields up 5.3bps at 4.454