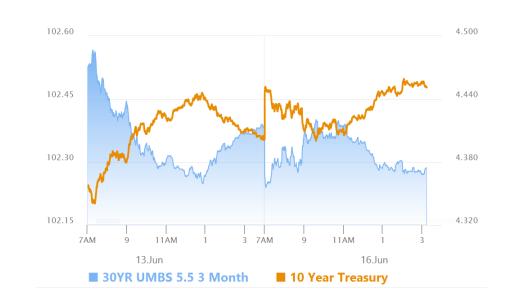

#### Market Movement Recap

- 09:48 AM Choppy and slightly weaker overnight, but sideways and holding ground since then. MBS down 2 ticks (.06) and 10yr up 2.4 bps at 4.426
- O1:47 PM After a decent rally into 10:30am, MBS are down an eighth from highs and 3 ticks (.09) on the day. 10yr up 4.6bps at 4.446
- 03:50 PM Heading out near weakest levels with MBS down an eighth on the day and 10yr yields up 5.3bps at 4.454

#### Lock / Float Considerations

Bonds have done what they need to do in order to maintain the prevailing range. This reinforces just how challenging it will be for data to justify a meaningful rate rally (and that it will likely need to be employment data rather than persistently tame inflation). Bond weakness on Friday and Monday make for a more neutral approach to this week's big ticket events, but those events are nonetheless capable of prompting a reaction in either direction.