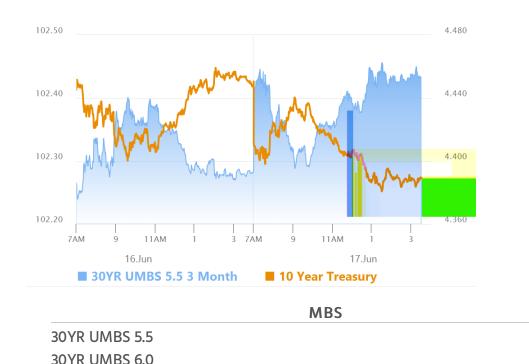

# Dot Plot in Focus With Fed's "No Cut" Announcement

MBS Recap Matthew Graham | 4:31 PM

Bonds lost some ground after this morning's economic data, arguably in response to the Retail Sales control group beating its forecast. Higher-than-expected import prices could also have played a supporting role, but the selling was too modest to worry about perfectly allocating the blame. It was also erased by an afternoon rally that was best explained by general risk-off vibes surrounding geopolitical headlines. Here too, we're not seeing anything too compelling in terms of trading justification. The best bet on that front would be Wednesday's dot plot from the Fed (the chart showing each Fed member's rate outlook over the next few years). That will be released at 2pm with the "no cut" announcement.

### Market Movement Recap

- 09:09 AM Stronger overnight, flat after data, and losing some ground now. MBS still an eighth higher on the day and 10yr down 3.5bps at 4.417
- 01:53 PM Best levels of the day now on Middle East newswires. MBS up 5 ticks (.16) and 10yr down 6.5bps at 4.386