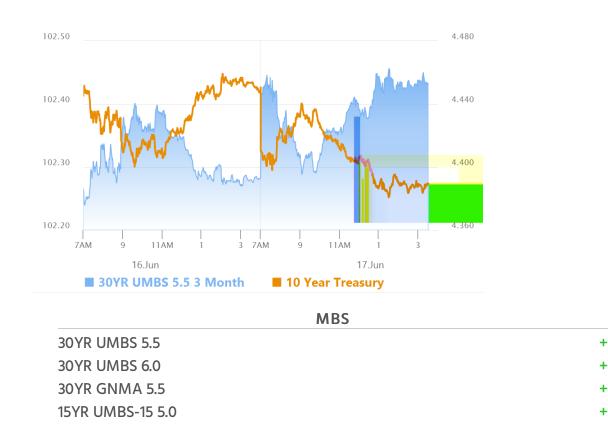

### Market Movement Recap

- 09:09 AM Stronger overnight, flat after data, and losing some ground now. MBS still an eighth higher on the day and 10yr down 3.5bps at 4.417
- 01:53 PM Best levels of the day now on Middle East newswires. MBS up 5 ticks (.16) and 10yr down 6.5bps at 4.386

Lock / Float Considerations

Bonds have done what they need to do in order to maintain the prevailing range. This reinforces just how challenging it will be for data to justify a meaningful rate rally (and that it will likely need to be employment data rather than persistently tame inflation). Bond weakness on Friday and Monday make for a more neutral approach to this week's big ticket events, but those events are nonetheless capable of prompting a reaction in either direction.