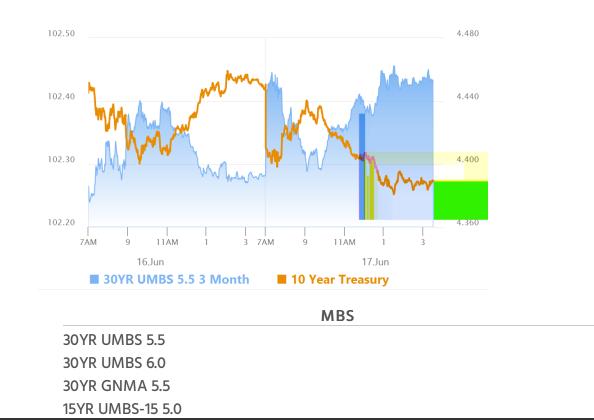

# Dot Plot in Focus With Fed's "No Cut" Announcement

MBS Recap Matthew Graham | 4:31 PM

Bonds lost some ground after this morning's economic data, arguably in response to the Retail Sales control group beating its forecast. Higher-than-expected import prices could also have played a supporting role, but the selling was too modest to worry about perfectly allocating the blame. It was also erased by an afternoon rally that was best explained by general risk-off vibes surrounding geopolitical headlines. Here too, we're not seeing anything too compelling in terms of trading justification. The best bet on that front would be Wednesday's dot plot from the Fed (the chart showing each Fed member's rate outlook over the next few years). That will be released at 2pm with the "no cut" announcement.

### Market Movement Recap

- 09:09 AM Stronger overnight, flat after data, and losing some ground now. MBS still an eighth higher on the day and 10yr down 3.5bps at 4.417
- 01:53 PM Best levels of the day now on Middle East newswires. MBS up 5 ticks (.16) and 10yr down 6.5bps at 4.386