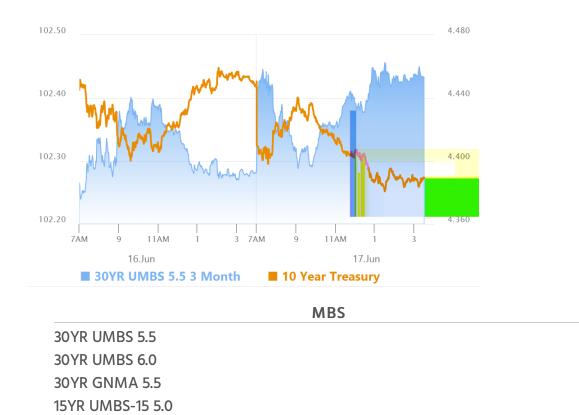

#### **Market Movement Recap**

- 09:09 AM Stronger overnight, flat after data, and losing some ground now. MBS still an eighth higher on the day and 10yr down 3.5bps at 4.417
- 01:53 PM Best levels of the day now on Middle East newswires. MBS up 5 ticks (.16) and 10yr down 6.5bps at 4.386