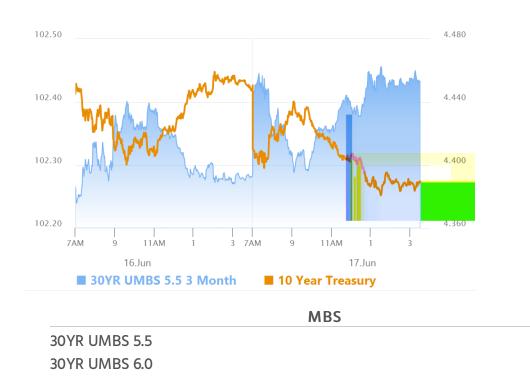

#### Market Movement Recap

- 09:09 AM Stronger overnight, flat after data, and losing some ground now. MBS still an eighth higher on the day and 10yr down 3.5bps at 4.417
- 01:53 PM Best levels of the day now on Middle East newswires. MBS up 5 ticks (.16) and 10yr down 6.5bps at 4.386