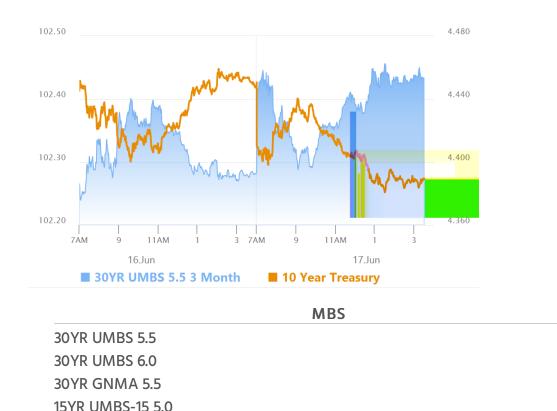

# Dot Plot in Focus With Fed's "No Cut" Announcement

MBS Recap Matthew Graham | 4:31 PM

Bonds lost some ground after this morning's economic data, arguably in response to the Retail Sales control group beating its forecast. Higher-than-expected import prices could also have played a supporting role, but the selling was too modest to worry about perfectly allocating the blame. It was also erased by an afternoon rally that was best explained by general risk-off vibes surrounding geopolitical headlines. Here too, we're not seeing anything too compelling in terms of trading justification. The best bet on that front would be Wednesday's dot plot from the Fed (the chart showing each Fed member's rate outlook over the next few years). That will be released at 2pm with the "no cut" announcement.