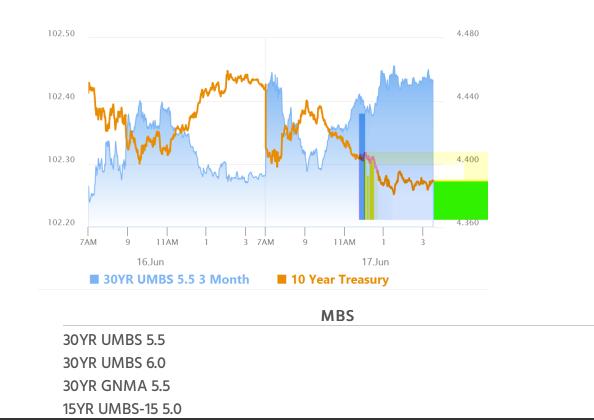

### Market Movement Recap

- 09:09 AM Stronger overnight, flat after data, and losing some ground now. MBS still an eighth higher on the day and 10yr down 3.5bps at 4.417
- 01:53 PM Best levels of the day now on Middle East newswires. MBS up 5 ticks (.16) and 10yr down 6.5bps at 4.386