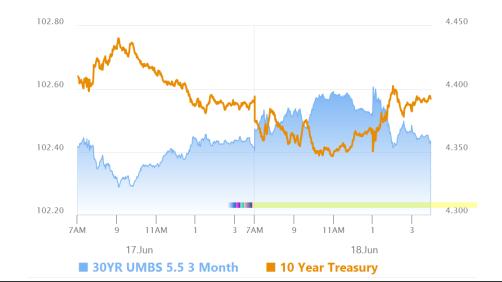

# Fed Threads Needle of Apathy

MBS Recap Matthew Graham | 4:56 PM

Today marked one of only 4 days of the year with an updated Fed dot plot. When it came out, there was a fairly pitiful volume response relative to other dot plot days and an even more underwhelming level of volatility in the bond market. It wasn't until almost 45 minutes later that bonds showed actual signs of life in response to Fed Chair Powell saying flat-out that they'll be able to make a better decision if they wait a couple of months. But even after that modest bounce in bond yields, we were just barely getting back to unchanged levels on the day. Bottom line, the Fed easily threaded the needle of bond market apathy--not too surprising given that it's a wide eye at the moment, but definitely not a given on dot plot day.

#### Market Movement Recap

09:28 AM Modestly stronger overnight and little-changed after econ data. MBS up 2 ticks (.06) and 10yr down 1.8bps at 4.366

<u>11·21 ΔΜ</u>

- Slightly friendly lead-off ahead of Fed. MBS up 6 ticks (.19) and 10yr down 3.3bps at 4.351
- 02:15 PM Almost no reaction to Fed so far. MBS up an eighth and 10yr down 1.5bps at 4.369
- O3:22 PM A bit of weakness during press conference, but leveling off now. MBS still up 1 tick (.03) and 10yr up less than 1bp at 4.386

#### Lock / Float Considerations

Fed day was the apex of calendar event risk for rates this week. Bonds are closed on Thursday, and Friday will be a low volume, illiquid wild card of a day. Risk/reward is fairly well balanced here as Treasuries, MBS, and mortgage rates all remain rangebound until they're not anymore.