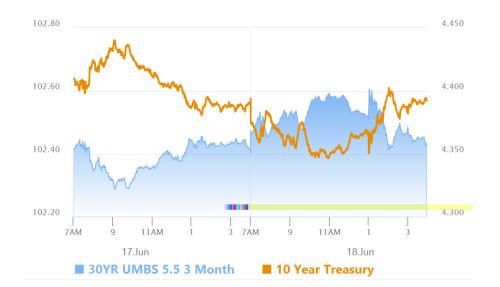

### Fed Threads Needle of Apathy

MBS Recap Matthew Graham | 4:56 PM

Today marked one of only 4 days of the year with an updated Fed dot plot. When it came out, there was a fairly pitiful volume response relative to other dot plot days and an even more underwhelming level of volatility in the bond market. It wasn't until almost 45 minutes later that bonds showed actual signs of life in response to Fed Chair Powell saying flat-out that they'll be able to make a better decision if they wait a couple of months. But even after that modest bounce in bond yields, we were just barely getting back to unchanged levels on the day. Bottom line, the Fed easily threaded the needle of bond market apathy--not too surprising given that it's a wide eye at the moment, but definitely not a given on dot plot day.