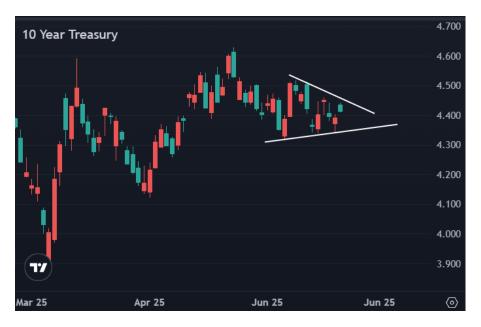

It's safe to say that nothing that occurs inside the lines in the chart below would be interesting or significant today.

Same story with this chart when it comes to significance, although testing one of the boundaries could be "interesting" to some:

© MBS Live, LLC. All rights reserved. This newsletter is a service of MBS Live.