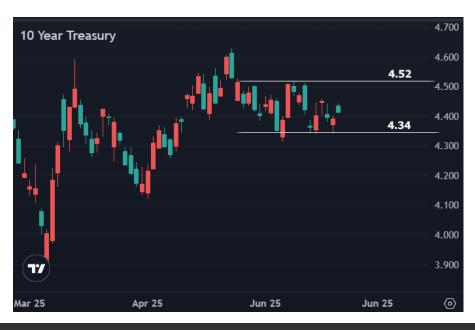

Same story with this chart when it comes to significance, although testing one of the boundaries could be "interesting" to some:

© MBS Live, LLC. All rights reserved. This newsletter is a service of MBS Live.