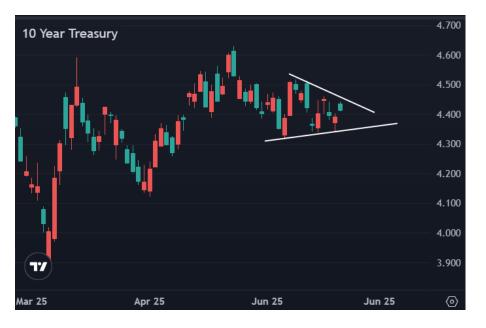

It's safe to say that nothing that occurs inside the lines in the chart below would be interesting or significant today.

Same story with this chart when it comes to significance, although testing one of the boundaries could be "interesting" to some: