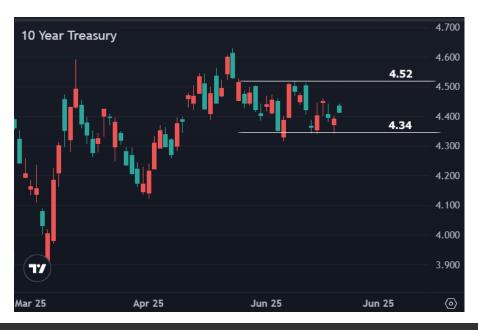

It's safe to say that nothing that occurs inside the lines in the chart below would be interesting or significant today.

Same story with this chart when it comes to significance, although testing one of the boundaries could be "interesting" to some: