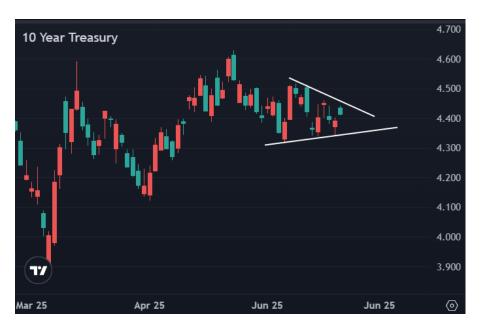

It's safe to say that nothing that occurs inside the lines in the chart below would be interesting or significant today.

Ryan and Jaime Ingram

Husband and Wife Mortgage Team, Interstate Mortgage Service