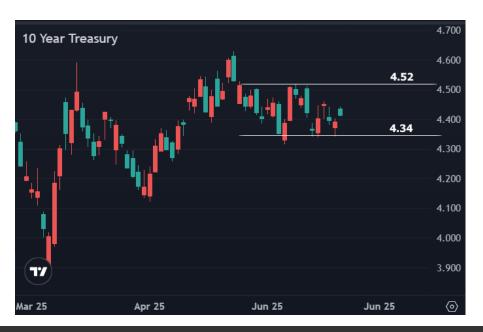

It's safe to say that nothing that occurs inside the lines in the chart below would be interesting or significant today.

Same story with this chart when it comes to significance, although testing one of the boundaries could be "interesting" to some: