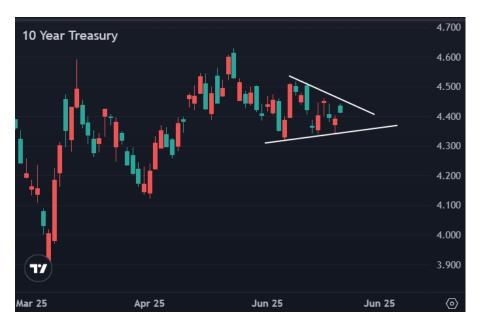

## The Day Ahead: Unofficial 4 Day Weekend

Much like the Friday after Thanksgiving, we have to wonder what the point is of a trading session without any neighbors (there's actually some guiding principle in setting holiday closures that there should not ever be more than 2 consecutive weekday closures). Much of the market treats such Fridays as the unofficial second day of a 4 day weekend. While that's far less pronounced on a static date holiday like Juneteenth, the market is nonetheless trading in the same old range an in an increasingly narrow pattern to boot.

It's safe to say that nothing that occurs inside the lines in the chart below would be interesting or significant today.

Same story with this chart when it comes to significance, although testing one of the boundaries could be "interesting" to some: