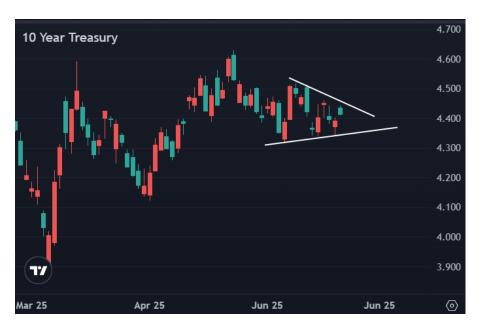

## The Day Ahead: Unofficial 4 Day Weekend

Much like the Friday after Thanksgiving, we have to wonder what the point is of a trading session without any neighbors (there's actually some guiding principle in setting holiday closures that there should not ever be more than 2 consecutive weekday closures). Much of the market treats such Fridays as the unofficial second day of a 4 day weekend. While that's far less pronounced on a static date holiday like Juneteenth, the market is nonetheless trading in the same old range an in an increasingly narrow pattern to boot.

It's safe to say that nothing that occurs inside the lines in the chart below would be interesting or significant today.

Same story with this chart when it comes to significance, although testing one of the boundaries could be "interesting" to some: