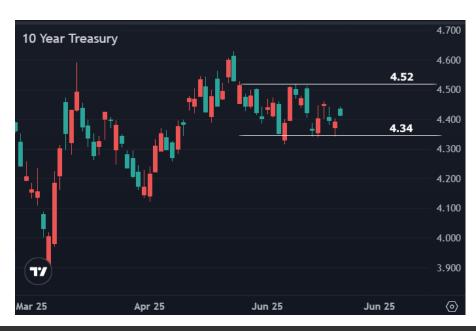

It's safe to say that nothing that occurs inside the lines in the chart below would be interesting or significant today.

Same story with this chart when it comes to significance, although testing one of the boundaries could be "interesting" to some: