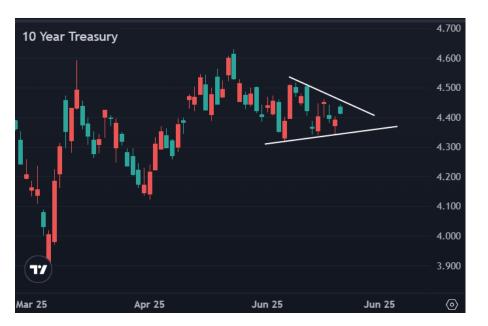

It's safe to say that nothing that occurs inside the lines in the chart below would be interesting or significant today.

Spectra Mortgage Corporation NMLS License: 387483

SPECTRA

Same story with this chart when it comes to significance, although testing one of the boundaries could be "interesting" to some: