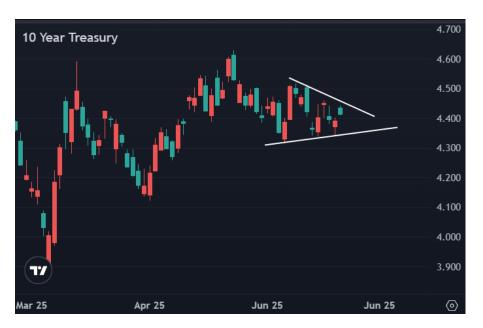

It's safe to say that nothing that occurs inside the lines in the chart below would be interesting or significant today.

Same story with this chart when it comes to significance, although testing one of the boundaries could be "interesting" to some: