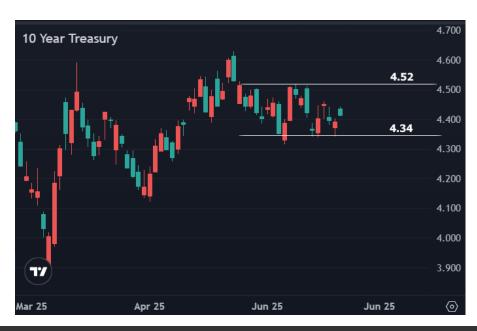

It's safe to say that nothing that occurs inside the lines in the chart below would be interesting or significant today.

Same story with this chart when it comes to significance, although testing one of the boundaries could be "interesting" to some: