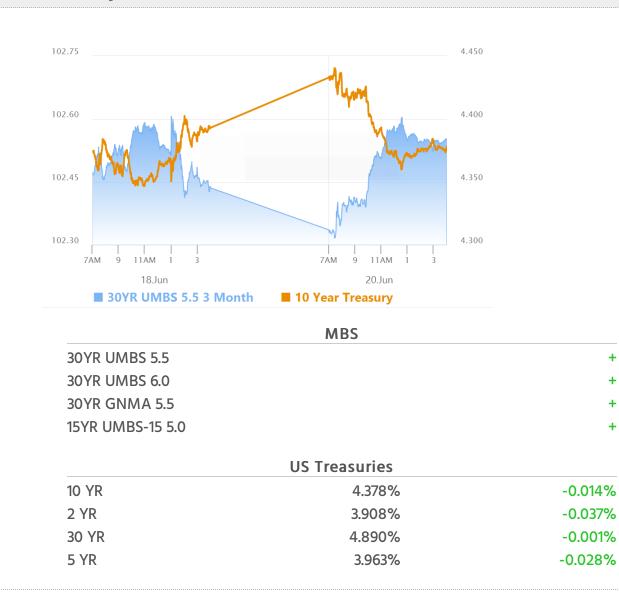

#### Market Movement Recap

- 10:09 AM Moderately weaker overnight, following European bonds, but bouncing back a bit after AM data. MBS down 1 tick (.03) and 10yr up 2.7bps at 4.419
- 12:20 PM Decent rally at 11am. 10yr now down 1bp at 4.382. MBS up 3 ticks (.09).
- 03:09 PM flat all afternoon. 10yr down 1.8bps at 4.374 and MBS up 5 ticks (.16).