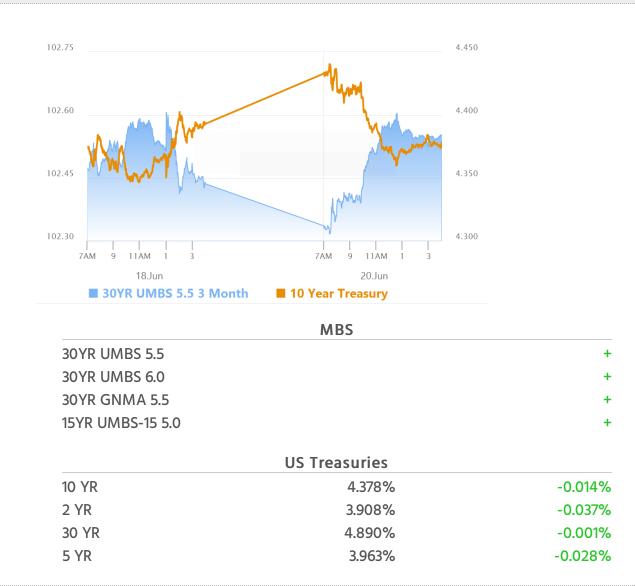

# Underwhelming (But Friendly) Conclusion

MBS Recap Matthew Graham | 4:59 PM

The present week didn't manage to offer nearly as much excitement as the previous few examples, but that's not necessarily a bad thing considering yields/rates are near the lower boundary of their recent ranges. Today looked like it may have been a higher rate day at the start of the session, but bonds arrested the selling trend and reversed course after dovish comments from Fed's Waller. Europe's close was also beneficial for US bonds, helping us get all the way back into modestly stronger territory before trading levels flat-lined into the U.S. close.

#### Market Movement Recap

- 10:09 AM Moderately weaker overnight, following European bonds, but bouncing back a bit after AM data. MBS down 1 tick (.03) and 10yr up 2.7bps at 4.419
- 12:20 PM Decent rally at 11am. 10yr now down 1bp at 4.382. MBS up 3 ticks (.09).
- 03:09 PM flat all afternoon. 10yr down 1.8bps at 4.374 and MBS up 5 ticks (.16).