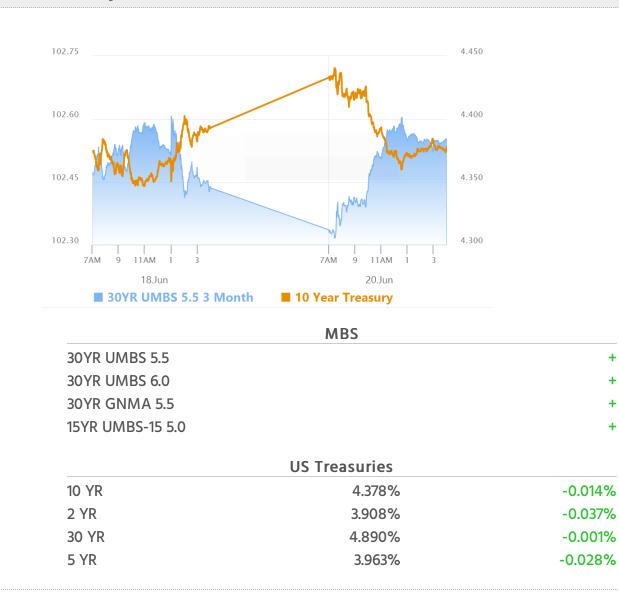

#### Market Movement Recap

- 10:09 AM Moderately weaker overnight, following European bonds, but bouncing back a bit after AM data. MBS down 1 tick (.03) and 10yr up 2.7bps at 4.419
- 12:20 PM Decent rally at 11am. 10yr now down 1bp at 4.382. MBS up 3 ticks (.09).
- 03:09 PM flat all afternoon. 10yr down 1.8bps at 4.374 and MBS up 5 ticks (.16).

#### Technicals/Trends in 10yr (why 10yr)

- Ceiling/Support (can be used as "lock triggers")
  - **4.64**
  - **4.48**
- Floor/Resistance
  - o 3.99
  - · 4.05
  - · 4.12
  - **4.19**
  - **4.34**
  - ° **4.40**