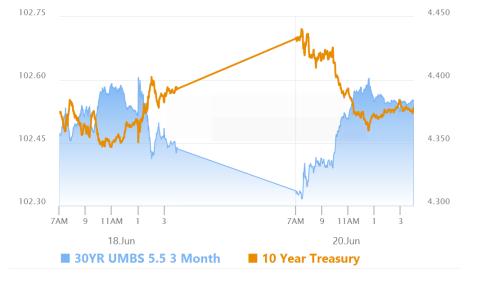

# Underwhelming (But Friendly) Conclusion

MBS Recap Matthew Graham | 4:59 PM

The present week didn't manage to offer nearly as much excitement as the previous few examples, but that's not necessarily a bad thing considering yields/rates are near the lower boundary of their recent ranges. Today looked like it may have been a higher rate day at the start of the session, but bonds arrested the selling trend and reversed course after dovish comments from Fed's Waller. Europe's close was also beneficial for US bonds, helping us get all the way back into modestly stronger territory before trading levels flat-lined into the U.S. close.

#### Market Movement Recap

- 10:09 AM Moderately weaker overnight, following European bonds, but bouncing back a bit after AM data. MBS down 1 tick (.03) and 10yr up 2.7bps at 4.419
- 12:20 PM Decent rally at 11am. 10yr now down 1bp at 4.382. MBS up 3 ticks (.09).
- 03:09 PM flat all afternoon. 10yr down 1.8bps at 4.374 and MBS up 5 ticks (.16).