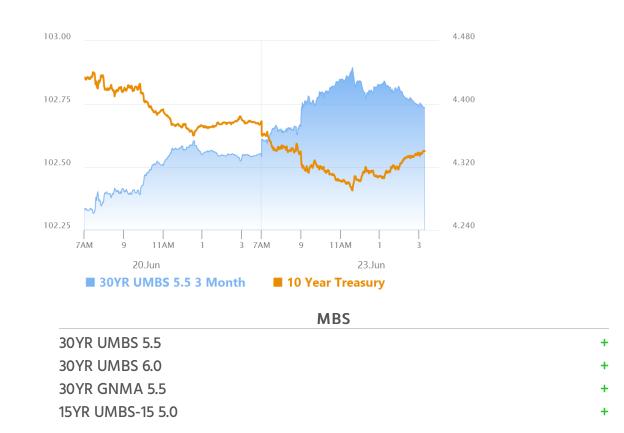

## Best Closing Levels in More Than a Month

MBS Recap Matthew Graham | 4:17 PM

Don't look now, but rates just inched their way down to the best levels since the first week of May. It's probably NOT fair to credit geopolitical developments for the bond market improvement. While those developments arguably had an impact at times during the day, they were also arguably a zero sum game by the end of the day (due to a rapid de-escalation of armed conflict). What's left over is the improvement seen earlier in the day due to the shift in Fed Funds Rate expectations after comments from Bowman. This no doubt increases the market's anticipation for Fed Chair Powell's congressional testimony over the next two days.

#### Market Movement Recap

- 10:10 AM Modestly stronger overnight with additional gains after Bowman comments on supporting a July rate cut. MBS up 6 ticks (.19) and 10yr down 6.3bps at 4.315
- 12:38 PM Slow, steady bond gains over the past 2 hours. 10yr down 8.3bps to 4.296 and MBS up 9 ticks (.28).
- 02:43 PM Off the strongest levels but still stronger on the day. MBS up 7 ticks (.22) and 10yr down 5.8bps at 4.321
- 03:40 PM Technically down an eighth from the highs. MBS still up 6 ticks (.19) and 10yr still down 4.6bps at 4.333