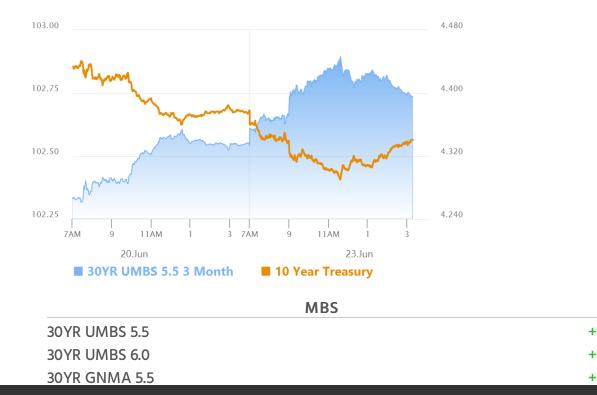

### Best Closing Levels in More Than a Month

MBS Recap Matthew Graham | 4:17 PM

Don't look now, but rates just inched their way down to the best levels since the first week of May. It's probably NOT fair to credit geopolitical developments for the bond market improvement. While those developments arguably had an impact at times during the day, they were also arguably a zero sum game by the end of the day (due to a rapid de-escalation of armed conflict). What's left over is the improvement seen earlier in the day due to the shift in Fed Funds Rate expectations after comments from Bowman. This no doubt increases the market's anticipation for Fed Chair Powell's congressional testimony over the next two days.

#### Market Movement Recap

- 10:10 AM Modestly stronger overnight with additional gains after Bowman comments on supporting a July rate cut. MBS up 6 ticks (.19) and 10yr down 6.3bps at 4.315
- 12:38 PM Slow, steady bond gains over the past 2 hours. 10yr down 8.3bps to 4.296 and MBS up 9 ticks (.28).
- 02:43 PM Off the strongest levels but still stronger on the day. MBS up 7 ticks (.22) and 10yr down 5.8bps at 4.321
- 03:40 PM Technically down an eighth from the highs. MBS still up 6 ticks (.19) and 10yr still down 4.6bps at 4.333