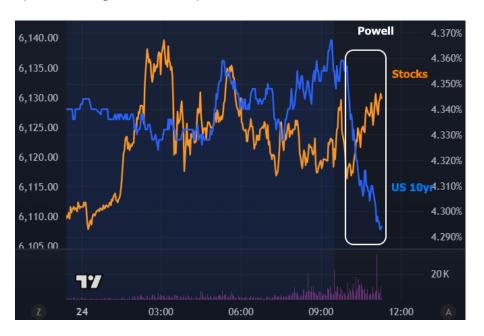

## The Day Ahead: Rally Continues as Powell Shows a Path to Rate Cuts

Powell's prepared remarks and Q&A at today's congressional testimony are showing the market a clearer path to the possibility of rate cuts in the near future. While Powell certainly stopped short of echoing the more dovish tones of Waller and Bowman, this is a softer side of Powell that we haven't seen this clearly in recent speeches. Long story short, Powell is expecting tariffs to show up in data in June, and if they don't, it sounds like he, too, could be open to cutting as soon as July.