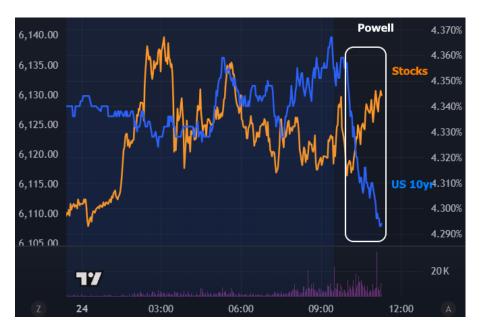

## The Day Ahead: Rally Continues as Powell Shows a Path to Rate Cuts

Powell's prepared remarks and Q&A at today's congressional testimony are showing the market a clearer path to the possibility of rate cuts in the near future. While Powell certainly stopped short of echoing the more dovish tones of Waller and Bowman, this is a softer side of Powell that we haven't seen this clearly in recent speeches. Long story short, Powell is expecting tariffs to show up in data in June, and if they don't, it sounds like he, too, could be open to cutting as soon as July.