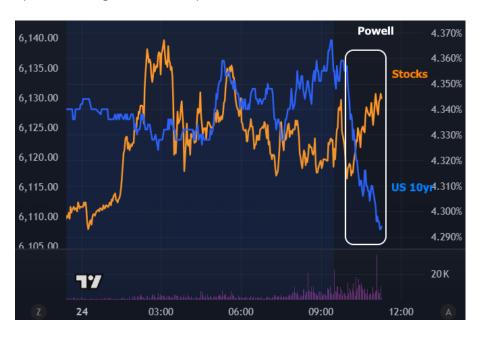

## The Day Ahead: Rally Continues as Powell Shows a Path to Rate Cuts

Powell's prepared remarks and Q&A at today's congressional testimony are showing the market a clearer path to the possibility of rate cuts in the near future. While Powell certainly stopped short of echoing the more dovish tones of Waller and Bowman, this is a softer side of Powell that we haven't seen this clearly in recent speeches. Long story short, Powell is expecting tariffs to show up in data in June, and if they don't, it sounds like he, too, could be open to cutting as soon as July.