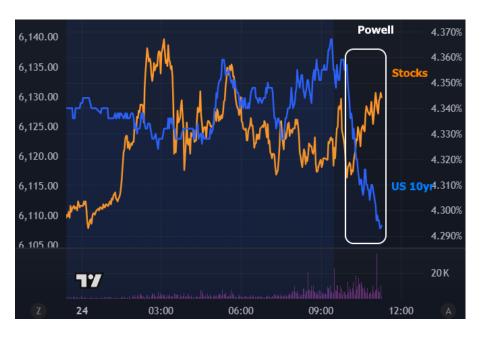

## The Day Ahead: Rally Continues as Powell Shows a Path to Rate Cuts

Powell's prepared remarks and Q&A at today's congressional testimony are showing the market a clearer path to the possibility of rate cuts in the near future. While Powell certainly stopped short of echoing the more dovish tones of Waller and Bowman, this is a softer side of Powell that we haven't seen this clearly in recent speeches. Long story short, Powell is expecting tariffs to show up in data in June, and if they don't, it sounds like he, too, could be open to cutting as soon as July.